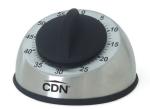

## **Heavy Duty Mechanical Timer**

Model: MT1

Easy-to-turn knob and loud 3-second ring make this mechanical timer highly functional. Sloped display for easy viewing. Designed for countertop use, it counts down one hour by minutes.

| Features          | Counts down, long 3-sec alarm                           |
|-------------------|---------------------------------------------------------|
| Measurement Range | 1 hour by min                                           |
| Unit of Measure   | minute                                                  |
| Alert/Alarm       | ≥75 dB alarm for 3 seconds                              |
| Housing Material  | Stainless steel housing                                 |
| Display Size      | 3"/7.6 cm diameter face                                 |
| Resolution        | 1 minute                                                |
| Mounting          | Stand (non-skid footing)                                |
| Dimensions        | 3.75 W x 2.5 H x 3.75 D (in)/9.5 W x 6.4 H x 9.5 D (cm) |
| Weight            | 4.5 oz / 127 g                                          |
| Warranty          | 5-Year Limited Warranty                                 |